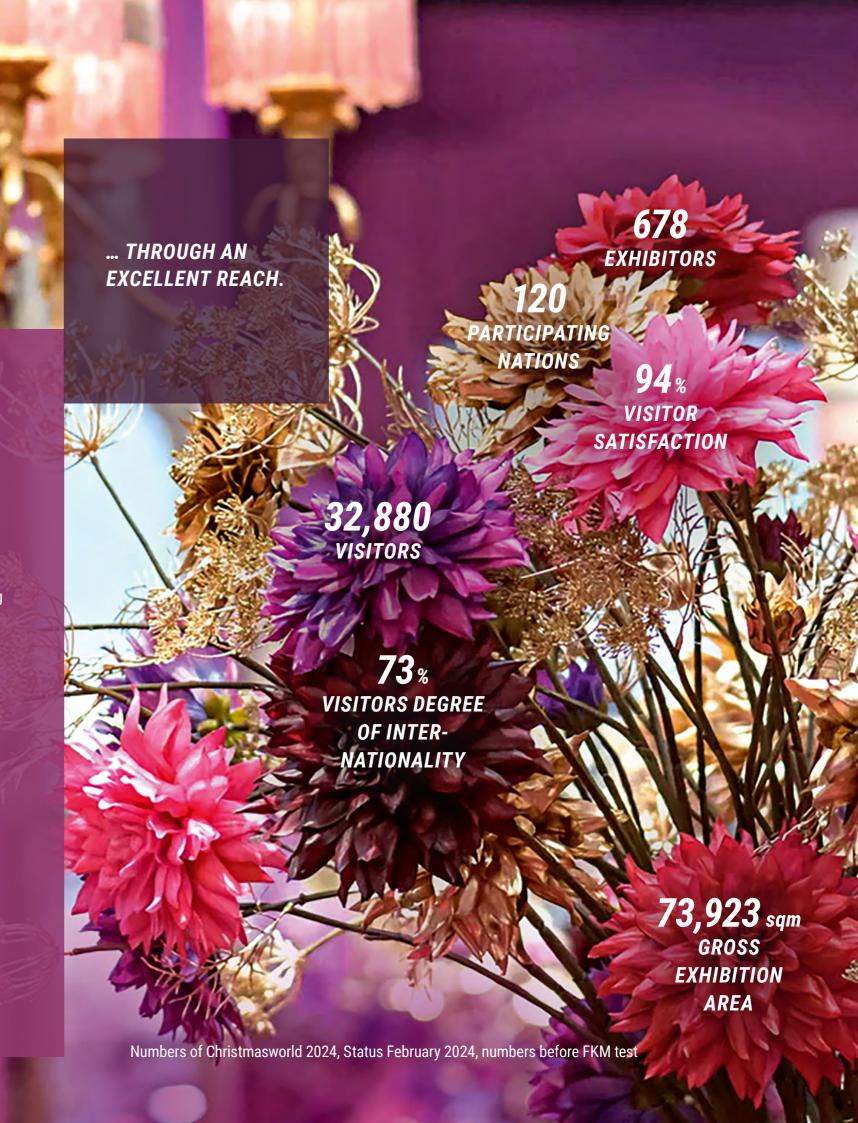

### ... AMONG TRADE CUSTOMERS WITH BIG BUYING POWER.

As the year begins, international buyers and decision makers from wholesale, import/export and retail plus commercial buyers meet at the well-known trade fair hotspot, Frankfurt am Main. Christmasworld is where these sectors present their year-round ranges and ensure the outstanding variety on offer benefits their business.